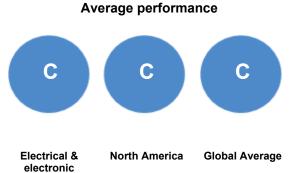

## UNDERSTANDING YOUR SCORE REPORT

ADTRAN INC received a C which is in the Awareness band. This is the same as the North America regional average of C, and the same as the Electrical & electronic equipment sector average of C.