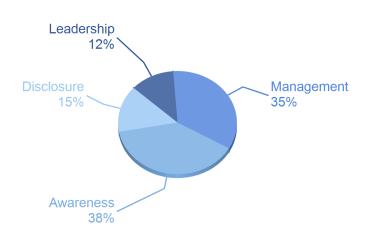

## **ACTIVITY GROUP PERFORMANCE**

**Electrical & electronic equipment** 

Your company is amongst 38% of companies that reached Awareness level in your Activity Group.

A sample of A-list companies from your Activity Group: