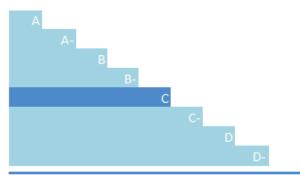

Leadership (A/A-): Implementing current best practices Management (B/B-): Taking coordinated action on water issues Awareness (C/C-): Knowledge of impacts on, and of, water issues Disclosure (D/D-): Transparent about water issues

# **CATEGORY SCORES**

If a company scored a C or below, they will not have been scored for Management or Leadership points (the dark blue line represents this).

Please download the 'CDP Scoring Introduction' for more information.