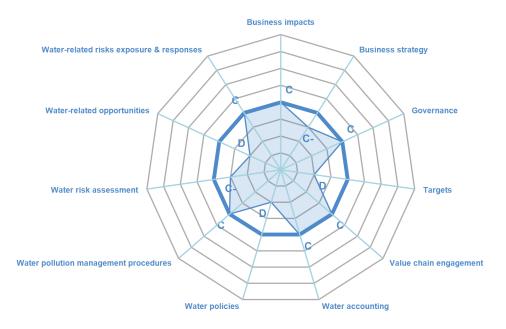

# **CATEGORY SCORES**

If a company scored a C or below, they will not have been scored for Management or Leadership points (the dark blue line represents this).

Please download the 'CDP Scoring Introduction' for more information.

# CATEGORY SCORES BENCHMARKING

Each category score in the bar chart represents the progression within each scoring level. Some categories have not been included for category score breakdown as either not enough questions feed into these categories to give a representative score or they are not scored at both Management and Leadership levels. Scoring categories are groupings of questions by topic. They are sub-groups of the 2023 questionnaire modules and are consistent across all sectors. Weighting applied to each category varies across sectors to highlight the areas most important to environmental stewardship in specific sectors.

To find out more about category weightings for each sector, please download the 'CDP Scoring Categories and Weighting' documents.