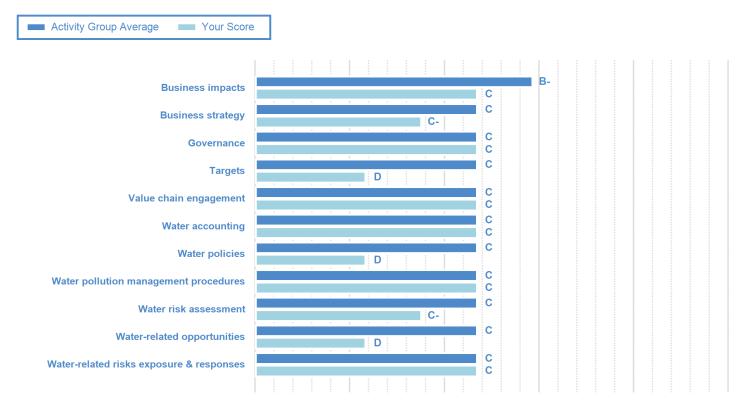

# **CATEGORY SCORES**

If a company scored a C or below, they will not have been scored for Management or Leadership points (the dark blue line represents this).

Please download the 'CDP Scoring Introduction' for more information.

# CATEGORY SCORES BENCHMARKING

Each category score in the bar chart represents the progression within each scoring level. Some categories have not been included for category score breakdown as either not enough questions feed into these categories to give a representative score or they are not scored at both Management and Leadership levels. Scoring categories are groupings of questions by topic. They are sub-groups of the 2023 questionnaire modules and are consistent across all sectors. Weighting applied to each category varies across sectors to highlight the areas most important to environmental stewardship in specific sectors.

To find out more about category weightings for each sector, please download the 'CDP Scoring Categories and Weighting' documents.