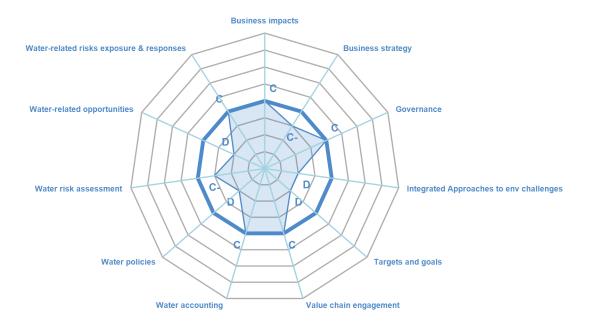

#### **CATEGORY SCORES**

If a company scored C or below, they will not have been scored for Management or Leadership points (the dark blue line represents this).

Please download the **CDP Scoring Introduction** for more information.

## **CATEGORY SCORES BENCHMARKING**

Each category score in the bar chart represents the progression within each scoring level. The Context and Verification categories have not been included for category score breakdown as they are not scored at both Management and Leadership levels.

Scoring categories are groupings of questions by topic. They are sub-groups of the 2022 questionnaire modules and are consistent across all sectors. Weighting applied to each category varies across sectors to highlight the areas most important to environmental stewardship in specific sectors.