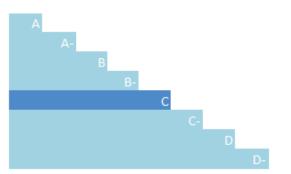

Leadership (A/A-): Implementing current best practices

Management (B/B-): Taking coordinated action on water issues

Awareness (C/C-): Knowledge of impacts on, and of, water issues

Disclosure (D/D-): Transparent about water issues

#### **CATEGORY SCORES**

If a company scored C or below, they will not have been scored for Management or Leadership points (the dark blue line represents this).

Please download the **CDP Scoring Introduction** for more information.

## **CATEGORY SCORES BENCHMARKING**

Each category score in the bar chart represents the progression within each scoring level. The Context and Verification categories have not been included for category score breakdown as they are not scored at both Management and Leadership levels.