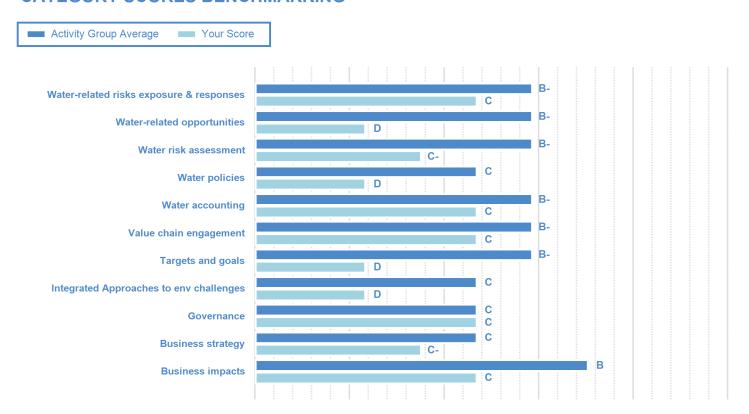

#### **CATEGORY SCORES**

If a company scored C or below, they will not have been scored for Management or Leadership points (the dark blue line represents this).

Please download the **CDP Scoring Introduction** for more information.

## **CATEGORY SCORES BENCHMARKING**

Each category score in the bar chart represents the progression within each scoring level. The Context and Verification categories have not been included for category score breakdown as they are not scored at both Management and Leadership levels.

Scoring categories are groupings of questions by topic. They are sub-groups of the 2022 questionnaire modules and are consistent across all sectors. Weighting applied to each category varies across sectors to highlight the areas most important to environmental stewardship in specific sectors.