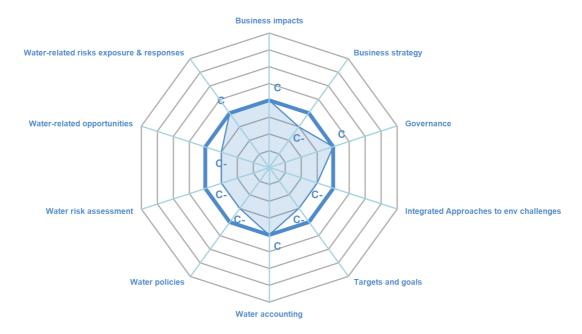

### **CATEGORY SCORES**

If a company scored C or below, they will not have been scored for management or leadership points (the dark blue line represents this). Please download the <u>'CDP Scoring Introduction</u>' for more information.

### CATEGORY SCORES BENCHMARKING

Each category score in the bar chart represents the progression within each scoring level. The Context and Verification categories have not been included for category score breakdown as they are not scored at Management and Leadership levels.

Scoring categories are groupings of questions by topic. They are sub-groups of the 2021 questionnaire modules and are consistent across all sectors. Weighting applied to each category varies across sectors to highlight the areas most important to environmental stewardship in specific sectors. To find out more about category weightings for each sector, please download the '<u>CDP Scoring</u> <u>Categories and Weighting</u>' documents.