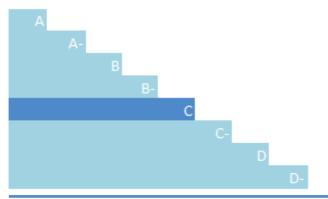

### **CATEGORY SCORES**

If a company scored C or below, they will not have been scored for management or leadership points (the dark blue line represents this). Please download the <u>'CDP Scoring Introduction</u>' for more information.

### CATEGORY SCORES BENCHMARKING

Each category score in the bar chart represents the progression within each scoring level. The Context and Verification categories have not been included for category score breakdown as they are not scored at Management and Leadership levels.