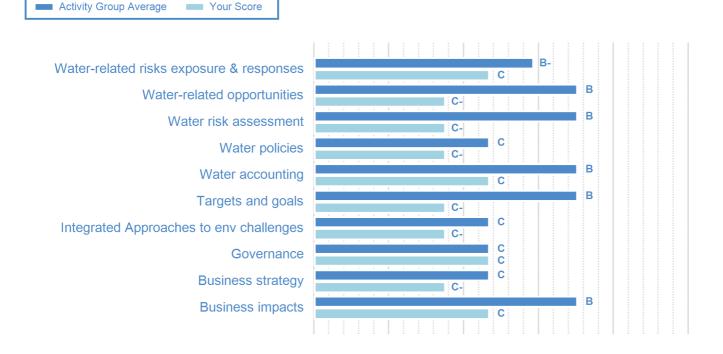

### **CATEGORY SCORES**

If a company scored C or below, they will not have been scored for management or leadership points (the dark blue line represents this). Please download the <u>'CDP Scoring Introduction</u>' for more information.

### CATEGORY SCORES BENCHMARKING

Each category score in the bar chart represents the progression within each scoring level. The Context and Verification categories have not been included for category score breakdown as they are not scored at Management and Leadership levels.

Scoring categories are groupings of questions by topic. They are sub-groups of the 2021 questionnaire modules and are consistent across all sectors. Weighting applied to each category varies across sectors to highlight the areas most important to environmental stewardship in specific sectors. To find out more about category weightings for each sector, please download the '<u>CDP Scoring</u> <u>Categories and Weighting</u>' documents.