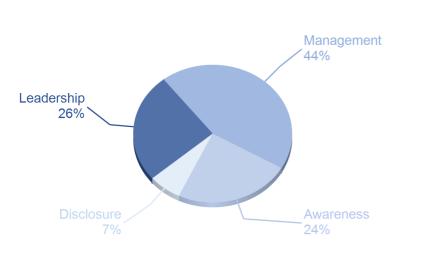

### CATEGORY SCORES BENCHMARKING

Each category score in the bar chart represents the progression within each scoring level. The Context and Verification categories have not been included for category score breakdown as they are not scored at Management and Leadership levels.

Scoring categories are groupings of questions by topic. They are sub-groups of the 2021 questionnaire modules and are consistent across all sectors. Weighting applied to each category varies across sectors to highlight the areas most important to environmental stewardship in specific sectors. To find out more about category weightings for each sector, please download the '<u>CDP Scoring</u> <u>Categories and Weighting</u>' documents.