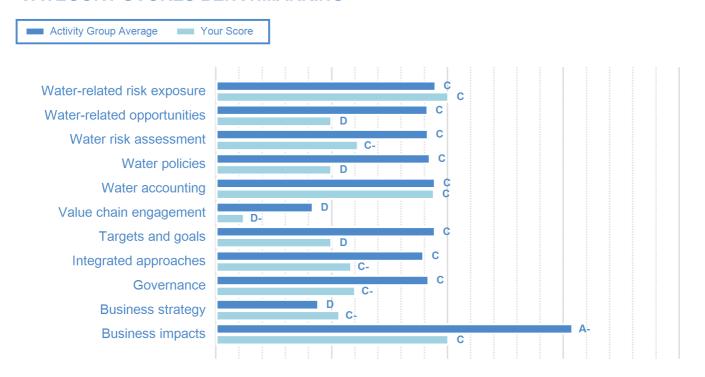

### **CATEGORY SCORES**

If a company scored C or below, they will not have been scored for management or leadership points (the dark blue line represents this). Please download the <u>'CDP Scoring Introduction'</u> for more information.

### CATEGORY SCORES BENCHMARKING

Each category score in the bar chart represents the progression within each scoring level. The Introduction and Verification categories have not been included for category score breakdown as they are not scored at Management and Leadership levels.