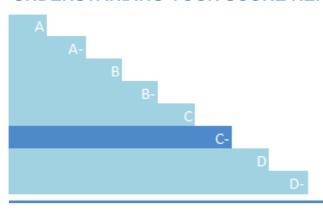

### UNDERSTANDING YOUR SCORE REPORT

ADTRAN INC received a C- which is in the Awareness band. This is lower than the North America regional average of B-, and lower than the Electrical & electronic equipment sector average of B-.

Leadership (A/A-): Implementing current best practices

Management (B/B-): Taking coordinated action on water issues

Awareness (C/C-): Knowledge of impacts on, and of, water issues

Disclosure (D/D-): Transparent about water issues

### **CATEGORY SCORES**

If a company scored C or below, they will not have been scored for management or leadership points (the dark blue line represents this). Please download the <u>'CDP Scoring Introduction'</u> for more information.