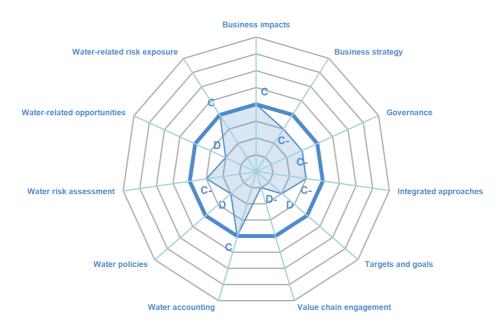

### **CATEGORY SCORES**

If a company scored C or below, they will not have been scored for management or leadership points (the dark blue line represents this). Please download the <u>'CDP Scoring Introduction'</u> for more information.

### CATEGORY SCORES BENCHMARKING

Each category score in the bar chart represents the progression within each scoring level. The Introduction and Verification categories have not been included for category score breakdown as they are not scored at Management and Leadership levels.