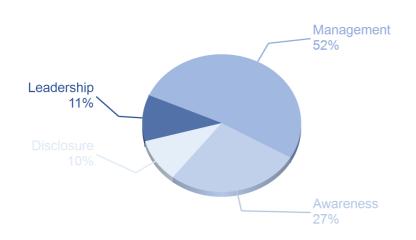

### **CATEGORY SCORES**

If a company scored C or below, they will not have been scored for management or leadership points (the dark blue line represents this). Please download the <u>'CDP Scoring Introduction'</u> for more information.

### CATEGORY SCORES BENCHMARKING

Each category score in the bar chart represents the progression within each scoring level. The Introduction and Verification categories have not been included for category score breakdown as they are not scored at Management and Leadership levels.

Scoring categories are groupings of questions and are subgroups of the 2019 questionnaire. Weightings are applied to scoring to reflect the relative importance of each category to progress water stewardship. The weighting applied to each category varies across sectors to highlight the areas most important to environmental stewardship in specific sectors. To find out more about category weightings for each sector, please download the 'CDP Scoring Categories and Weighting' documents.