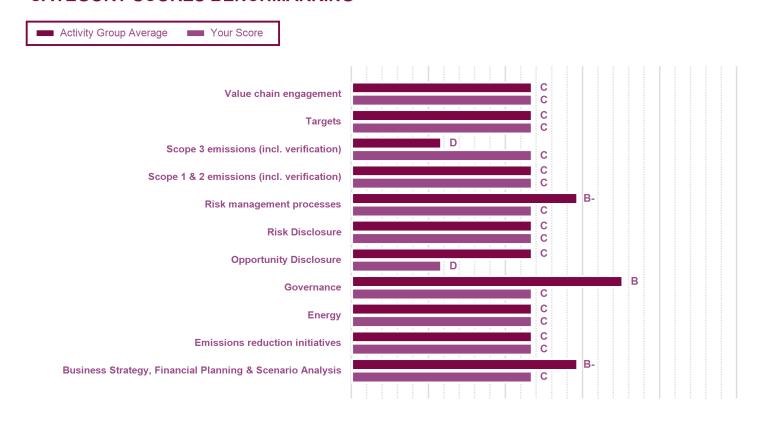

#### CATEGORY SCORES BENCHMARKING

Each category score in the bar chart represents the progression within each scoring level. Some categories have not been included for category score breakdown as either not enough questions feed into these categories to give a representative score or they are not scored at both Management and Leadership levels.

Scoring categories are groupings of questions by topic. They are sub-groups of the 2022 questionnaire modules and are consistent across all sectors. Weighting applied to each category varies across sectors to highlight the areas most important to environmental stewardship in specific sectors.