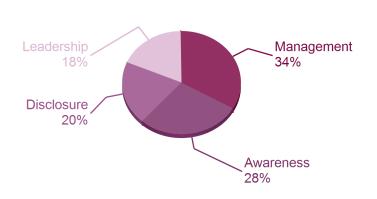

## UNDERSTANDING YOUR SCORE REPORT

ADTRAN INC received a C which is in the Awareness band. This is the same as the North America regional average of C, and the same as the Electrical & electronic equipment sector average of C.

### **ACTIVITY GROUP PERFORMANCE**

**Electrical & electronic equipment** 

Your company is amongst 28% of companies that reached Awareness level in your Activity Group.

A sample of A-list companies from your Activity Group: