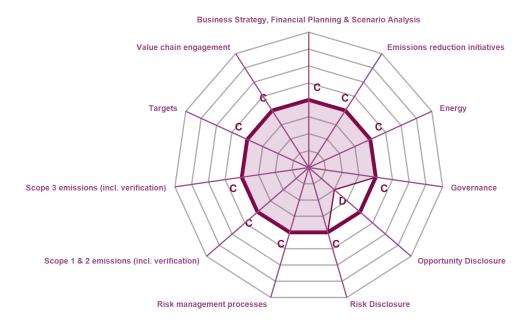

# **CATEGORY SCORES**

If a company scored C or below, they will not have been scored for Management or Leadership points (the dark purple line represents this).

Please download the **CDP Scoring Introduction** for more information.