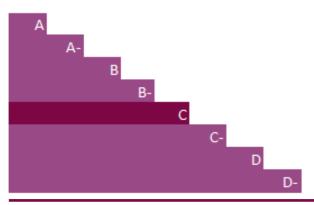

#### **ACTIVITY GROUP PERFORMANCE**

**Electrical & electronic equipment** 

Your company is amongst 26% of companies that reached Awareness level in your Activity Group

A sample of A-list companies from your Activity Group: