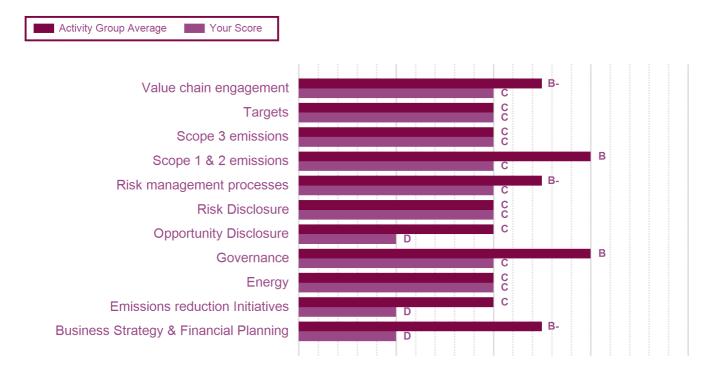

## **CATEGORY SCORES**

If a company scored C or below, they will not have been scored for management or leadership points (the dark purple line represents this). Please download the <u>'CDP Scoring Introduction'</u> for more information.

#### CATEGORY SCORES BENCHMARKING

Scenario analysis Question not applicable

Each category score in the bar chart represents the progression within each scoring level. Some categories have not been included for category score breakdown as either not enough questions feed into these categories to give a representative score or they are not scored at Management and Leadership levels.

Scoring categories are groupings of questions by topic. They are sub-groups of the 2021 questionnaire modules and are consistent across all sectors. Weighting applied to each category varies across sectors to highlight the areas most important to environmental stewardship in specific sectors. To find out more about category weightings for each sector, please download the 'CDP Scoring Categories and Weighting' documents.