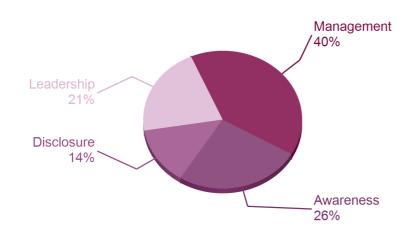

## **CATEGORY SCORES**

If a company scored C or below, they will not have been scored for management or leadership points (the dark purple line represents this). Please download the <u>'CDP Scoring Introduction'</u> for more information.

#### CATEGORY SCORES BENCHMARKING

Scenario analysis Question not applicable

Each category score in the bar chart represents the progression within each scoring level. Some categories have not been included for category score breakdown as either not enough questions feed into these categories to give a representative score or they are not scored at Management and Leadership levels.

Scoring categories are groupings of questions by topic. They are sub-groups of the 2021 questionnaire modules and are consistent across all sectors. Weighting applied to each category varies across sectors to highlight the areas most important to environmental stewardship in specific sectors. To find out more about category weightings for each sector, please download the 'CDP Scoring Categories and Weighting' documents.