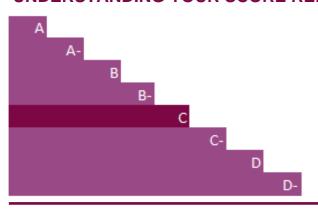

#### UNDERSTANDING YOUR SCORE REPORT

ADTRAN INC received a C which is in the Awareness band. This is higher than the North America regional average of D, and same as the Electrical & electronic equipment sector average of C.

Leadership (A/A-): Implementing current best practices

Management (B/B-): Taking coordinated action on climate issues

Awareness (C/C-): Knowledge of impacts on, and of, climate issues

Disclosure (D/D-): Transparent about climate issues