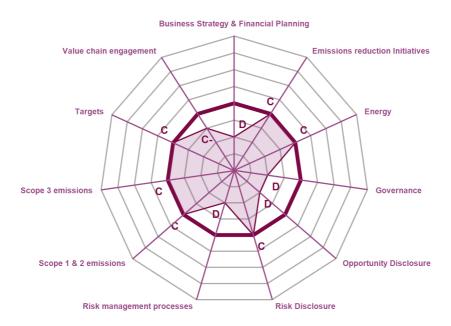

### **CATEGORY SCORES**

If a company scored C or below, they will not have been scored for management or leadership points (the dark purple line represents this). Please download the <u>'CDP Scoring Introduction'</u> for more information.

#### **CATEGORY SCORES BENCHMARKING**

Scenario analysis Question not applicable

Each category score in the bar chart represents the progression within each scoring level. Some categories have not been included for category score breakdown as either not enough questions feed into these categories to give a representative score or they are not scored at Management and Leadership levels.

Scoring categories are groupings of questions by topic. They are sub-groups of the 2020 questionnaire modules and are consistent across all sectors. Weighting applied to each category varies across sectors to highlight the areas most important to environmental stewardship in specific sectors. To find out more about category weightings for each sector, please download the 'CDP Scoring Categories and Weighting' documents.