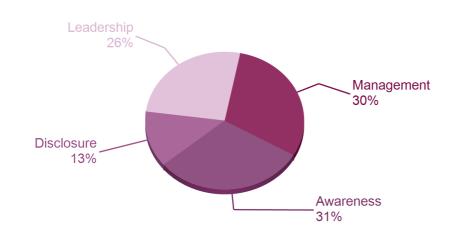

#### **ACTIVITY GROUP PERFORMANCE**

**Electrical & electronic equipment** 

Your company is amongst 31% of companies that reached Awareness level in your Activity Group

A sample of A-list companies from your Activity Group: