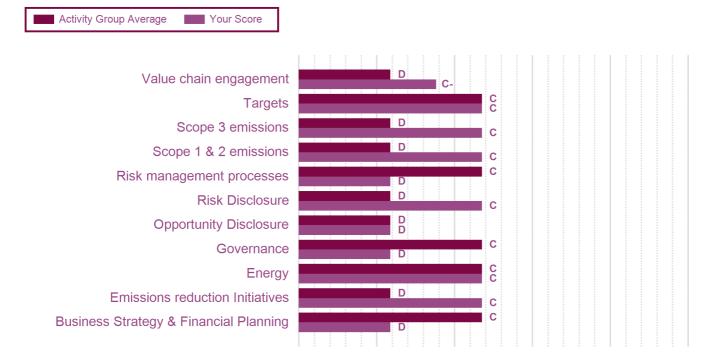

### **CATEGORY SCORES**

If a company scored C or below, they will not have been scored for management or leadership points (the dark purple line represents this). Please download the <u>'CDP Scoring Introduction'</u> for more information.

#### **CATEGORY SCORES BENCHMARKING**

Scenario analysis Question not applicable

Each category score in the bar chart represents the progression within each scoring level. Some categories have not been included for category score breakdown as either not enough questions feed into these categories to give a representative score or they are not scored at Management and Leadership levels.

Scoring categories are groupings of questions by topic. They are sub-groups of the 2020 questionnaire modules and are consistent across all sectors. Weighting applied to each category varies across sectors to highlight the areas most important to environmental stewardship in specific sectors. To find out more about category weightings for each sector, please download the 'CDP Scoring Categories and Weighting' documents.