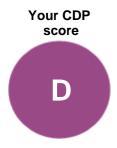

### **UNDERSTANDING YOUR SCORE REPORT**

ADTRAN INC received a D which is in the Disclosure band. This is lower than the North America regional average of C, and lower than the Electrical & electronic equipment sector average of C.