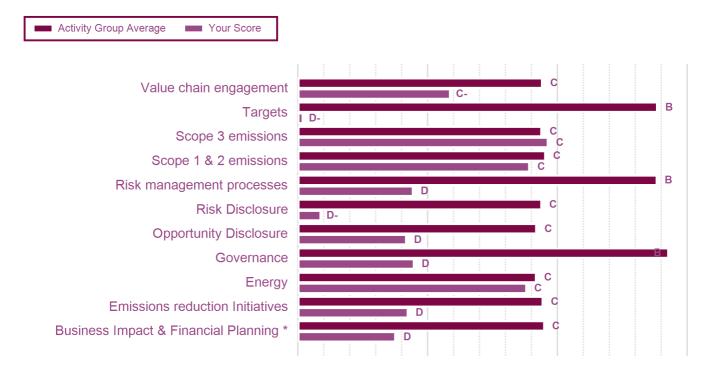

## **CATEGORY SCORES**

If a company scored C or below, they will not have been scored for management or leadership points (the dark purple line represents this). Please download the <u>'CDP Scoring Introduction'</u> for more information.

#### CATEGORY SCORES BENCHMARKING

Scenario analysis Question not applicable

Each category score in the bar chart represents the progression within each scoring level. The Introduction and Verification categories have not been included for category score breakdown as they are not scored at Management and Leadership levels.

Scoring categories are groupings of questions and are subgroups of the 2019 questionnaire. Weightings are applied to scoring to reflect the relative importance of each category to progress climate stewardship. The weighting applied to each category varies across sectors to highlight the areas most important to environmental stewardship in specific sectors. To find out more about category weightings for each sector, please download the 'CDP Scoring Categories and Weighting' documents.

\*Please note, if your company has not been presented with questions C2.5 and C2.6 then the category score for Business Impact and Financial Planning will be displayed as zero. Please check your submitted response for further information.