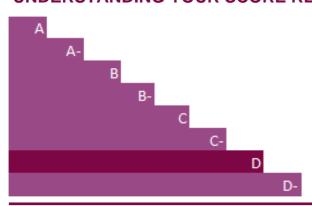

### **UNDERSTANDING YOUR SCORE REPORT**

ADTRAN INC received a D which is in the Disclosure band. This is lower than the North America regional average of C, and lower than the Electrical & electronic equipment sector average of C.

Leadership (A/A-): Implementing current best practices

Management (B/B-): Taking coordinated action on climate issues

Awareness (C/C-): Knowledge of impacts on, and of, climate issues

Disclosure (D/D-): Transparent about climate issues