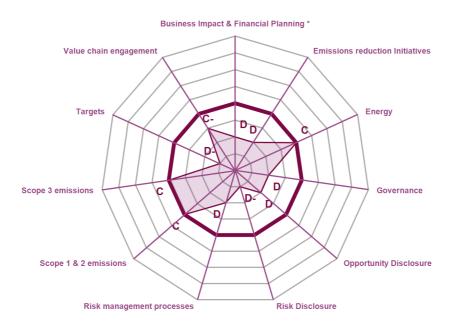

## **CATEGORY SCORES**

If a company scored C or below, they will not have been scored for management or leadership points (the dark purple line represents this). Please download the <u>'CDP Scoring Introduction'</u> for more information.

#### CATEGORY SCORES BENCHMARKING

Scenario analysis Question not applicable

Each category score in the bar chart represents the progression within each scoring level. The Introduction and Verification categories have not been included for category score breakdown as they are not scored at Management and Leadership levels.

Scoring categories are groupings of questions and are subgroups of the 2019 questionnaire. Weightings are applied to scoring to reflect the relative importance of each category to progress climate stewardship. The weighting applied to each category varies across sectors to highlight the areas most important to environmental stewardship in specific sectors. To find out more about category weightings for each sector, please download the 'CDP Scoring Categories and Weighting' documents.

\*Please note, if your company has not been presented with questions C2.5 and C2.6 then the category score for Business Impact and Financial Planning will be displayed as zero. Please check your submitted response for further information.